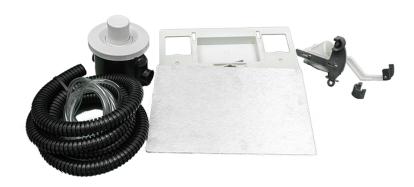

Pneumatic conversion kits include the metal blind plate, foot control and lifting unit. The conversion does not require the replacement of any components inside the cistern.

#### **AVAILABLE FINISHES**

COD. 400190
Pneu transforming kit with aluminium inspection plate and remote white hand-button
Quantity per pack: 1 pc.

COD. 400197
Pneu transforming kit with aluminium inspection plate and remote white hand-button
Quantity per pack: 1 pc.