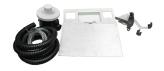

Pneumatic conversion kits include the metal blind plate, foot control and lifting unit. The conversion does not require the replacement of any components inside the cistern.

#### **AVAILABLE FINISHES**

COD. 400190
Pneu transforming kit with aluminium inspection plate and remote white hand-button
Quantity per pack: 1 pc.

COD. 400197
Pneu transforming kit with aluminium inspection plate and remote white hand-button
Quantity per pack: 1 pc.