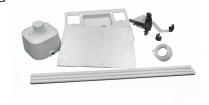

Pneumatic conversion kits include the metal blind plate, foot control and lifting unit. The conversion does not require the replacement of any components inside the cistern.

#### **AVAILABLE FINISHES**

COD. 400190
Pneu transforming kit with aluminium inspection plate and remote white hand-button
Quantity per pack: 1 pc.

COD. 400197
Pneu transforming kit with aluminium inspection plate and remote white hand-button
Quantity per pack: 1 pc.