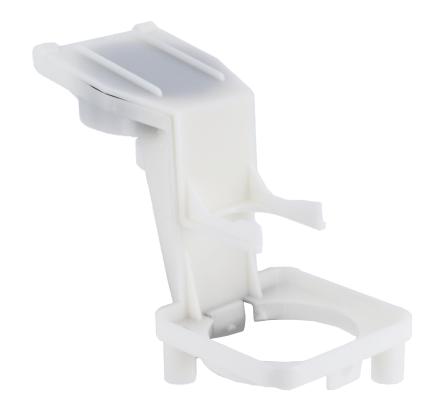

#### DESCRIPTION

The universal pneumatic lifting device allows, where it can be positioned, to make Kariba exposed cisterns penumatable.

With a single code, it is therefore possible to transform a Kariba exposed cistern into a pneumatic cistern with remote control to satisfy anyone who desires greater hygiene or has difficulty using traditional mechanical operating buttons.

#### COMPATIBILITY

The pneumatic lifting device (Code 400021) is compatible with the following models of Kariba exposed cisterns:

- KARIBA 2008 MONO
- KARIBA 2008 DUO
- SUPER KARIBA MONO
- SUPER KARIBA DUO
- BIBLO UNO
- BIBLO CLASSIC
- BIBLO DUO
- SLIM 116
- LUX
- EURA (excluding chain models codes 384090 and 384080)
- S

#### MODELS

| CODE | DESCRIPTION                                                                       |
|------|-----------------------------------------------------------------------------------|
|      | Universal pneumatic lifting device for exposed cisterns complete with cod. 400105 |