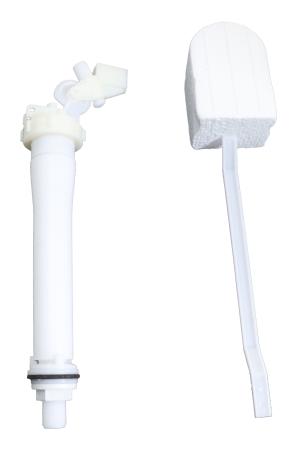

#### DESCRIPTION

SILENT float-valve is compatible with Super Kariba exposed cisterns and ceramic cisterns with water connection at the bottom. Each float-vale is manufactured and tested in the factory and must meet Kariba's highest quality standards.

#### **TECHNICAL NOTES**

- Made of limescale-resistant material
- Adjustable load capacity 6/9 litres
- Fast filling of 0.12 litres/sec
- 3/8" plastic fitting supply

#### MODELS

| CODE   | DESCRIPTION                                          |
|--------|------------------------------------------------------|
| 300040 | Float-valve with water connection on the bottom 3/8" |