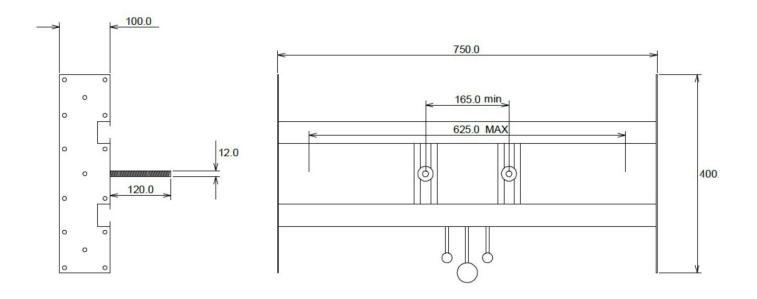

## DIMENSIONS COD.369057.IM

### **TECHNICAL NOTES COD.369057.IM**

- Certified according to current standards
- Suitable for disabled washbasins
- Width 750 mm
- Washbasin fixing with fixed centre distance (max. 625 mm)
- Fixing kit