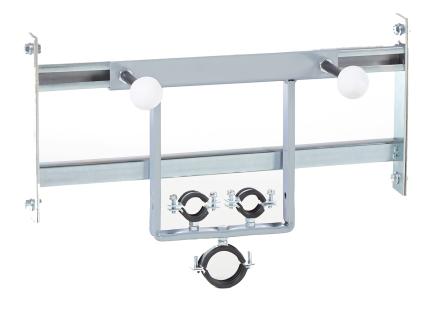

Universal support wall-mounted basin for plasterboard walls

#### DESCRIPTION

Universal support with galvanized profile structure, with adjustable spacing, for suspended basin and plasterboard walls

#### **TECHNICAL NOTES COD.369057**

- Certified according to current regulations
- Width 523 mm
- Fixed centre distance basin fixing 280 mm
- Fixing kit