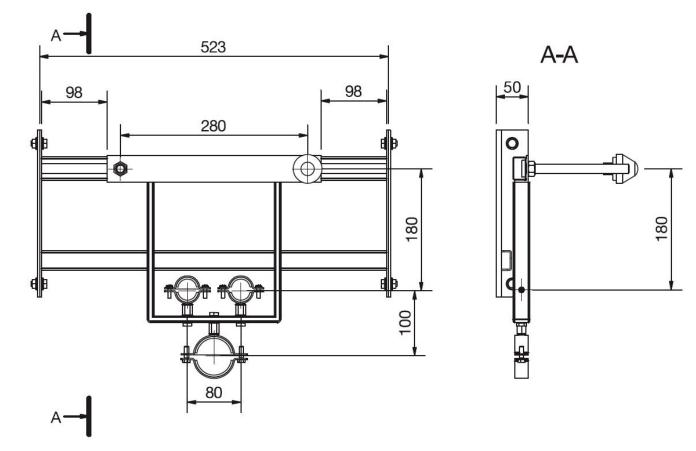

#### **DIMENSIONS COD.369057**

369057

#### **TECHNICAL NOTES COD.369057**

- Certified according to current regulations
- Width 523 mm
- Fixed centre distance basin fixing 280 mm
- Fixing kit