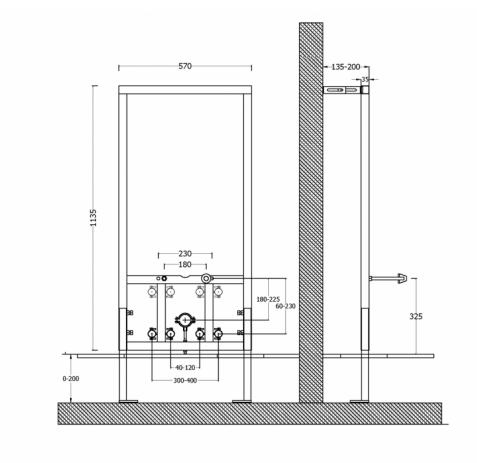

### DIMENSIONS

#### **TECHNICAL NOTES**

- Anti-oxidising tubular steel frame certified to current standards
- Module adjustment with telescopic feet 1275-1483mm
- Adjustable depth 148-205mm
- Adjustable water element connection centre distances 80-180mm
- Mounting kit