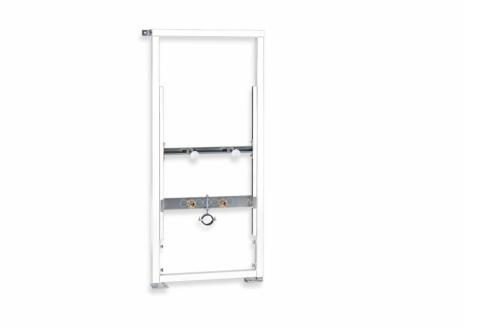

# Modular support for wall-mounted basin

#### **DESCRIPTION**

Modular support in painted steel for wall-mounted washbasin (single or in sequence)

#### **TECHNICAL NOTES**

- Anti-oxidising tubular steel frame certified to current standards
- Module adjustment with telescopic feet 1275-1483mm
- Adjustable depth 125-165mm
- Horizontal sliding washbasin bars
- Adjustable water element connection centre distances 80-180mm
- Mounting kit