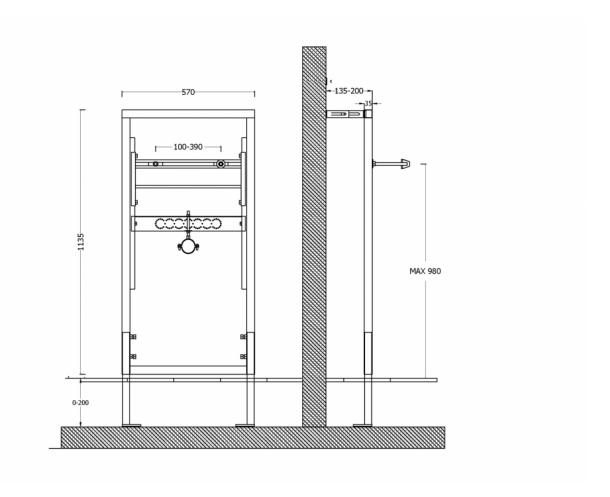

Technical data sheet Modular support for wall-mounted basin





## Sommario

| DESCRIPTION     | 3 |
|-----------------|---|
| TECHNICAL NOTES | 3 |
| DIMENSIONS      | 4 |



# Modular support for wall-mounted basin

#### **DESCRIPTION**

Modular support in painted steel for wall-mounted washbasin (single or in sequence)

#### **TECHNICAL NOTES**

- Anti-oxidising tubular steel frame certified to current standards
- Module adjustment with telescopic feet 1275-1483mm
- Adjustable depth 125-165mm
- Horizontal sliding washbasin bars
- Adjustable water element connection centre distances 80-180mm
- Mounting kit



### **DIMENSIONS**