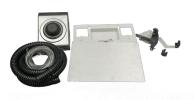

Pneumatic kits make it possible to convert Kariba 6E and 9.0 concealed cisterns into cisterns with pneumatic remote control. The pneumatic conversion kits include the inspection metal plate and foot control.

#### **AVAILABLE FINISHES**

COD. 400194

Pneu transforming kit with aluminium inspection plate and remote inox leg-button

COD. 400195

Pneu transforming kit with aluminium inspection plate and remote white plastic leg-button for floor/wall