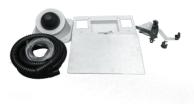

Pneumatic kits make it possible to convert Kariba 6E and 9.0 concealed cisterns into cisterns with pneumatic remote control. The pneumatic conversion kits include the inspection metal plate and foot control.

#### **AVAILABLE FINISHES**

COD. 400194

Pneu transforming kit with aluminium inspection plate and remote inox leg-button

COD. 400195

Pneu transforming kit with aluminium inspection plate and remote white plastic leg-button for floor/wall