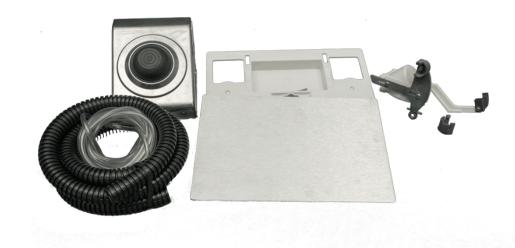

Pneumatic kits make it possible to convert Kariba 6E and 9.0 concealed cisterns into cisterns with pneumatic remote control. The pneumatic conversion kits include the inspection metal plate and foot control.

#### **AVAILABLE FINISHES**

COD. 400194

Pneu transforming kit with aluminium inspection plate and remote inox leg-button

COD. 400195

Pneu transforming kit with aluminium inspection plate and remote white plastic leg-button for floor/wall